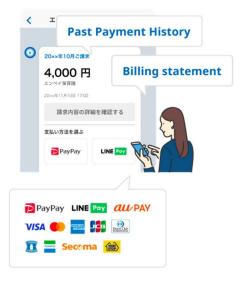

#### ■ You will receive a billing message on line every month.

You will receive your billing through the official Empay LINE account. You can also check your billing details and past payment history and past payment history from your smartphone.

#### ■ Please use your preferred payment method.

We offer a wide variety of payment methods, including credit cards, convenience stores, and PayPay. You can earn various types of points.