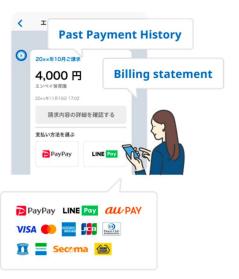

#### ■ You will receive a billing message on line every month.

You will receive your billing through the official Empay LINE account. You can also check your billing details and past payment history and past payment history from your smartphone.

#### Please use your preferred payment method.

We offer a wide variety of payment methods, including credit cards, convenience stores, and PayPay. You can earn various types of points.