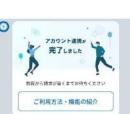

### How to register more than one guardian

After registering the first guardian, a new ID and password will be issued from your LINE account, You can add a second guardian.

Scan the QR code displayed on the first person's mobile device from the second person's mobile device Add Empey as a friend by reading the QR code displayed on the first person's mobile device from the second person's mobile device.

家族アカウント連携

ご家族のLINEアカウントにも請求が届き、 お支払いできるようになります。

招待コードの発行

招待される方はこちら

#### STEP 6

Follow the steps from STEP1~STEP3 on the second person's mobile device,

On the screen displayed, tap the "招待される方はこちら" button.