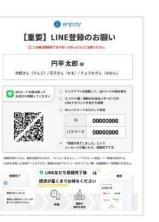

#### Prepare form 【重要】LINE登録のお願い distributed by the facility.

- · If you have not registered LINE, please install it first.
- If your siblings are attending the same facility, only one LINE registration is required. If two copies are distributed, please contact the facility.

#### Launch the LINE app and add Empey as a friend.

- Scan the QR code below your registration settings to add Enpey as a friend.

- Once you have added a friend, the Empay icon will appear in your LINE talk list.