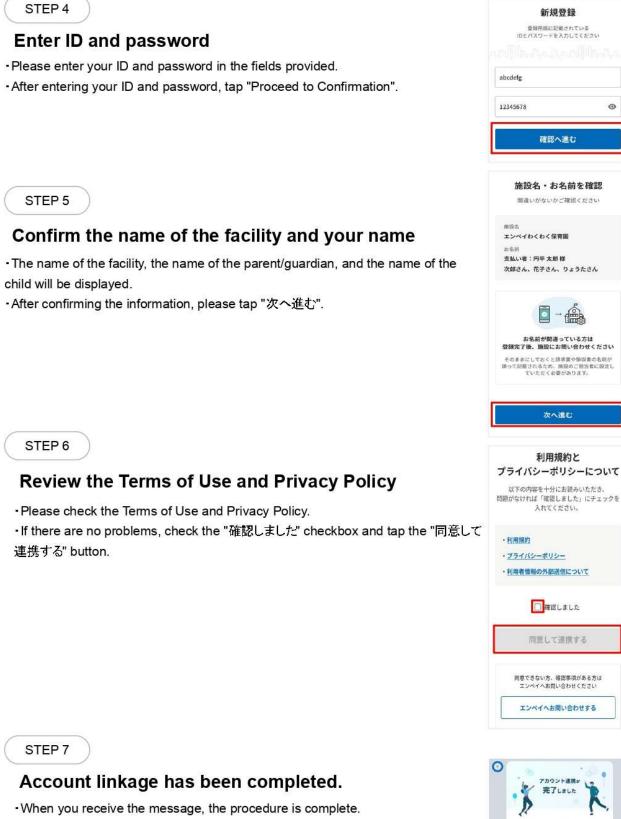

#### Tap "アカウントを連携する".

·You will receive an automatic message. Tap "アカウントを連携する".

STEP 3

Tap "はじめてご利用の方".

・Tap "はじめてご利用の方" on the page that appears.

#### **Review the Terms of Use and Privacy Policy**

Please check the Terms of Use and Privacy Policy.

・If there are no problems, check the "確認しました"

checkbox and tap the "同意して連携する" button.

#### **Review the Terms of Use and Privacy Policy**

- Please check the Terms of Use and Privacy Policy.

- If there are no problems, check the "確認しました" checkbox and tap the "同意して 連携する" button.