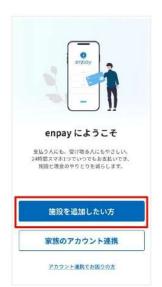

#### Tap "アカウントを連携する".

·You will receive an automatic message. Tap "アカウントを連携する".

STEP 3

Tap "はじめてご利用の方".

・Tap "はじめてご利用の方" on the page that appears.