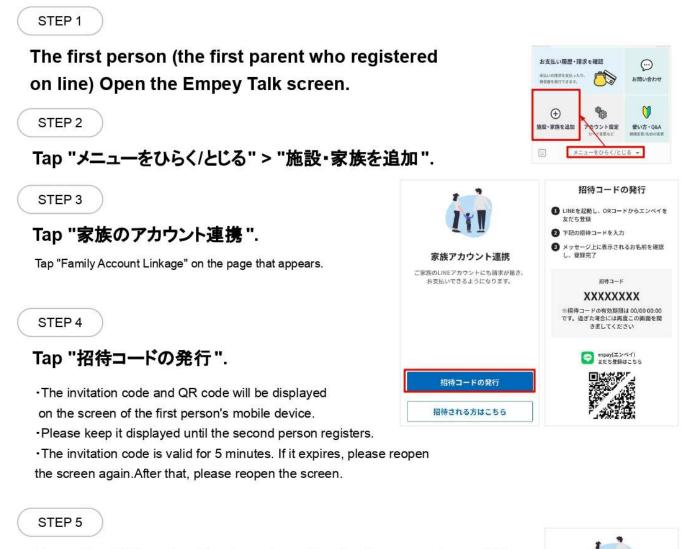

## Launch the LINE app and open the Empay talk screen.

STEP 2

Tap "メニューをひらく/とじる" > "施設・家族を 追加".

STEP 3

Tap "施設を追加したい方".

- Tap "Add a facility" on the page that appears.

After the 2nd

### How to register more than one guardian

After registering the first guardian, a new ID and password will be issued from your LINE account, You can add a second guardian.

Scan the QR code displayed on the first person's mobile device from the second person's mobile device Add Empey as a friend by reading the QR code displayed on the first person's mobile device from the second person's mobile device.

- The invitation code and QR code will be displayed on the first person's cell phone screen.

·Please keep them displayed until the second person has registered.