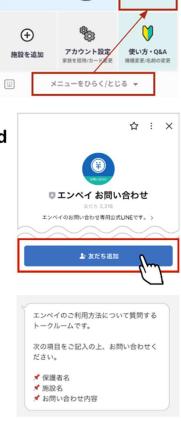

### If you have trouble with operation

If you have any trouble with the operation, please contact Empey directly on line.

#### Tap "Open Menu" > Tap "Contact Us".

When you tap on the "Contact Us" button, you will be automatically redirected to the LINE Account Friend Registration page for the Empey Inquiries only LINE account.

#### Enpey Contact Us LINE Account Register as a friend

- · You can contact Empey's customer support through our LINE account.
- · We will reply to you between 09:00 and 17:00 on weekdays.