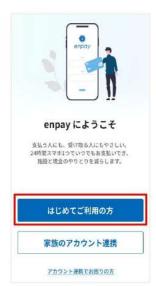

#### Tap "アカウントを連携する".

·You will receive an automatic message. Tap "アカウントを連携する".

STEP 3

Tap "はじめてご利用の方".

・Tap "はじめてご利用の方" on the page that appears.