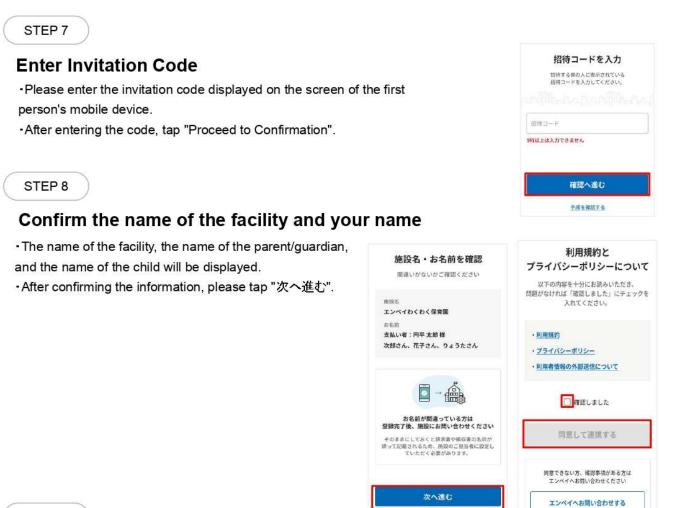

#### STEP 6

Follow the steps from STEP1~STEP3 on the second person's mobile device,

On the screen displayed, tap the "招待される方はこちら" button.

#### **Review the Terms of Use and Privacy Policy**

Please check the Terms of Use and Privacy Policy.

・If there are no problems, check the "確認しました"

checkbox and tap the "同意して連携する" button.

#### **Review the Terms of Use and Privacy Policy**

- Please check the Terms of Use and Privacy Policy.

- If there are no problems, check the "確認しました" checkbox and tap the "同意して 連携する" button.