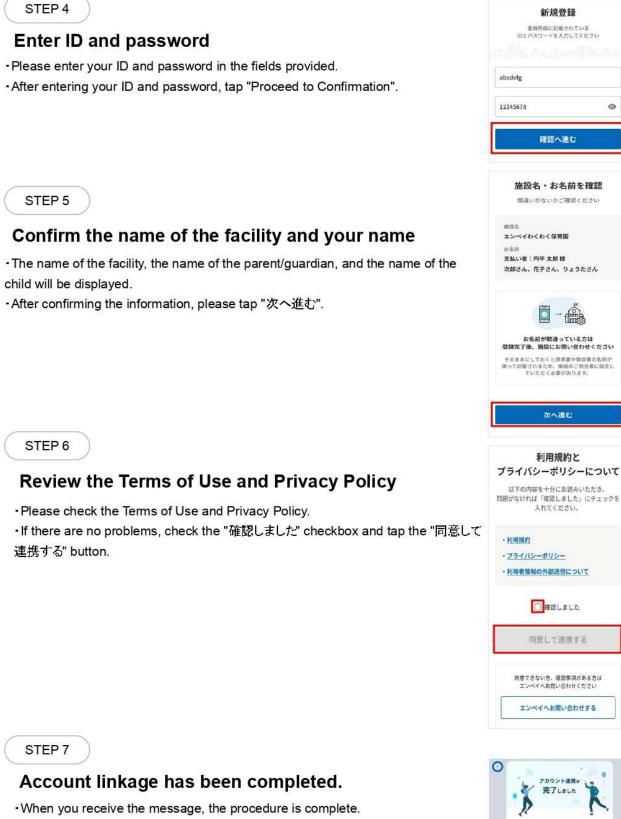

#### STEP 9

#### **Review the Terms of Use and Privacy Policy**

Please check the Terms of Use and Privacy Policy.

・If there are no problems, check the "確認しました"

checkbox and tap the "同意して連携する" button.

#### STEP 10

#### **Review the Terms of Use and Privacy Policy**

- Please check the Terms of Use and Privacy Policy.

- If there are no problems, check the "確認しました" checkbox and tap the "同意して 連携する" button.