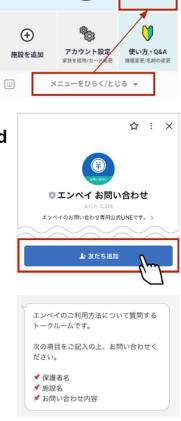

### If you have trouble with operation

If you have any trouble with the operation, please contact Empey directly on line.

#### Tap "Open Menu" > Tap "Contact Us".

When you tap on the "Contact Us" button, you will be automatically redirected to the LINE Account Friend Registration page for the Empey Inquiries only LINE account.

#### STEP 2

STEP 1

#### Enpey Contact Us LINE Account Register as a friend

- · You can contact Empey's customer support through our LINE account.
- · We will reply to you between 09:00 and 17:00 on weekdays.

#### STEP 3

#### After entering the name of the parent or guardian and the name of the facility, and submit your inquiry.

• If the above fields are not filled out, customer support will contact you again for confirmation. If you are in a hurry, please be sure to fill out the form.