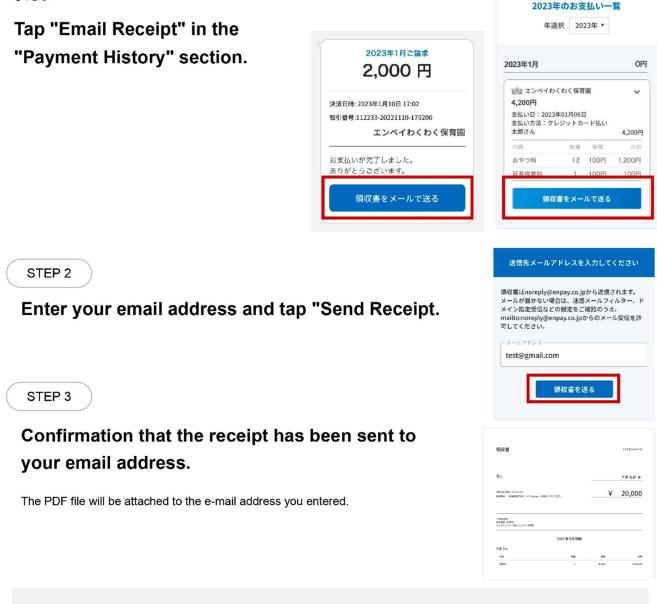

### How to issue a receipt

You can send receipts to your email from your Empay LINE account.

STEP 1

Tap "Email Receipt" in the "Payment Completion Notification" section. Tap on the "Email Receipt" button.

または

•Receipts can be issued one at a time. Receipts cannot be issued for multiple invoices.

•Receipts cannot be issued for each billed expense. If you need a receipt, please contact the facility directly.