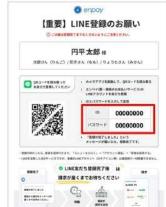

#### Prepare form 【重要】LINE登録のお願い distributed by the facility.

- · If you have not registered LINE, please install it first.
- If your siblings are attending the same facility, only one LINE registration is required. If two copies are distributed, please contact the facility.

### Request for LINE registration

Please see the attached sheet with your ID and password.

For those who are not on line, we will respond with a paper invoice.

Official Site : <u>https://enpay.co.jp/top/</u>

#### Please see the attached sheet with your ID and password.

For those who are not on line, we will respond with a paper invoice.

Official Site : <u>https://enpay.co.jp/top/</u>