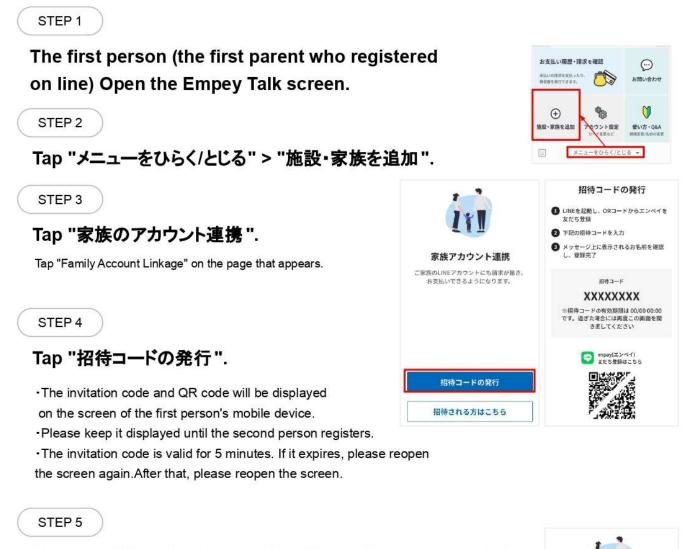

#### STEP 6

Follow the steps from STEP1~STEP3 on the second person's mobile device,

On the screen displayed, tap the "招待される方はこちら" button.

- The invitation code and QR code will be displayed on the first person's cell phone screen.

·Please keep them displayed until the second person has registered.