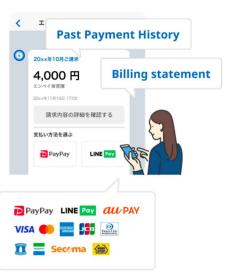

#### ■ You will receive a billing message on line every month.

You will receive your billing through the official Empay LINE account. You can also check your billing details and past payment history and past payment history from your smartphone.

### About enpay

■ You will receive a billing message on line every month.

You will receive your billing through the official Empay LINE account. You can also check your billing details and past payment history and past payment history from your smartphone.