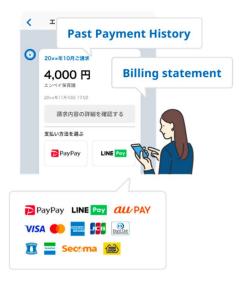

#### ■ You will receive a billing message on line every month.

You will receive your billing through the official Empay LINE account. You can also check your billing details and past payment history and past payment history from your smartphone.

### About enpay

■ You will receive a billing message on line every month.

You will receive your billing through the official Empay LINE account. You can also check your billing details and past payment history and past payment history from your smartphone.