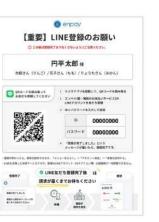

#### Prepare form 【重要】LINE登録のお願い distributed by the facility.

- · If you have not registered LINE, please install it first.
- If your siblings are attending the same facility, only one LINE registration is required. If two copies are distributed, please contact the facility.

### How to register as a LINE friend

Introduction

Prepare form 【重要】LINE登録のお願い distributed by the facility.

· If you have not registered LINE, please install it first.

 If your siblings are attending the same facility, only one LINE registration is required. If two copies are distributed, please contact the facility.