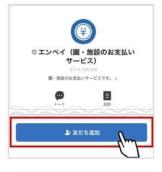

#### Launch the LINE app and add Empey as a friend.

- Scan the QR code below your registration settings to add Enpey as a friend.

- Once you have added a friend, the Empay icon will appear in your LINE talk list.