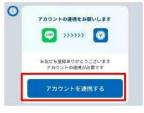

#### Tap "アカウントを連携する".

·You will receive an automatic message. Tap "アカウントを連携する".

STEP 3

Tap "はじめてご利用の方".

・Tap "はじめてご利用の方" on the page that appears.