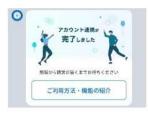

#### Tap "アカウントを連携する".

·You will receive an automatic message. Tap "アカウントを連携する".

STEP 3

Tap "はじめてご利用の方".

・Tap "はじめてご利用の方" on the page that appears.