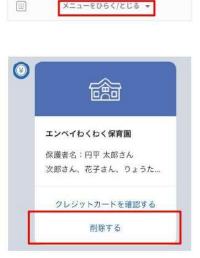

### If you can log in to your old LINE account

STEP 1

Tap "Open Menu" > "Account Settings" from the empay talk screen of your old LINE account.

STEP 2

Tap "Delete."

STEP 3

Please register your new LINE account, Please register as a member of our LINE account. Enter your ID and password.