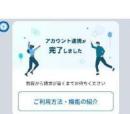

STEP 1

## Launch the LINE app and open the Empay talk screen.

STEP 2

Tap "メニューをひらく/とじる" > "施設・家族を 追加".

STEP 3

Tap "施設を追加したい方".

- Tap "Add a facility" on the page that appears.

After the 2nd

### How to register more than one guardian

After registering the first guardian, a new ID and password will be issued from your LINE account, You can add a second guardian.

Scan the QR code displayed on the first person's mobile device from the second person's mobile device Add Empey as a friend by reading the QR code displayed on the first person's mobile device from the second person's mobile device.

家族アカウント連携

ご家族のLINEアカウントにも請求が届き、 お支払いできるようになります。

招待コードの発行

招待される方はこちら

#### STEP 6

Follow the steps from STEP1~STEP3 on the second person's mobile device,

On the screen displayed, tap the "招待される方はこちら" button.