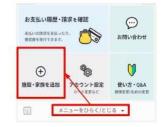

## Launch the LINE app and open the Empay talk screen.

STEP 2

Tap "メニューをひらく/とじる" > "施設・家族を 追加".

STEP 3

Tap "施設を追加したい方".

- Tap "Add a facility" on the page that appears.

After the 2nd

未払いの舗求を支払ったり、

領収書を発行できます。

(土) 施設・家族を追加  $\odot$ 

お問い合わせ

 $\bigotimes$ 

使い方・Q&A